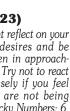

## **RECIPE PREPARATION**

 Preheat oven to 375 degrees. Using a melon baller, core the apples. Place apples in a shallow baking dish and brush with melted butter. Bake in oven for 15 minutes.

 Remove apples from oven and add a large scoop of peanut butter to the well in each apple. Bake for another 15 minutes. Garnish with Reese's Pieces and a drizzle of melted chocolate. Serve.